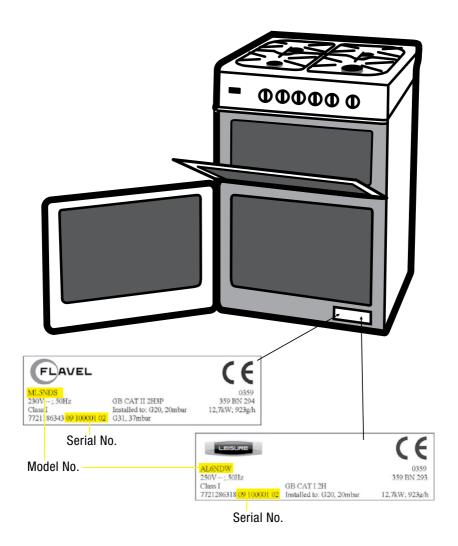

## When calling please have your full model number and serial number to hand

(These can be found on the rating plate at the bottom front edge of the appliance – see details below)

Beko plc, Beko House, Caxton Way, Watford WD18 8UF www.beko.co.uk www.leisurecp.co.uk